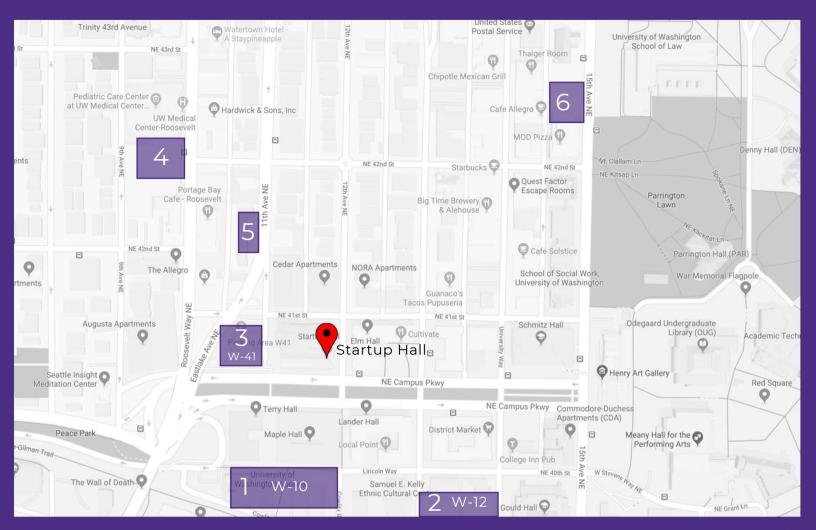

## PARKING OPTIONS NEAR STARTUP HALL

| NO. | PARKING LOT                                                                 | HOURS                                                        | RATES                                                                                    | MONTHLY    | CONTACT NUMBER                                  |
|-----|-----------------------------------------------------------------------------|--------------------------------------------------------------|------------------------------------------------------------------------------------------|------------|-------------------------------------------------|
| 1   | W10 -1084 Cowlitz Rd NE                                                     | Monday –Friday,<br>6 a.m–9 p.m.<br>Saturday,<br>7 a.m. –noon | \$4/HR                                                                                   |            | (206)221-3701                                   |
| 2   | W12 –Between Brooklyn Ave.<br>NE and University Way NE,<br>south of NE 40th | Monday –Friday,<br>6 a.m–9 p.m.<br>Saturday,<br>7 a.m. –noon | \$4/HR                                                                                   |            | (206)221-3701                                   |
| 3   | W41 –4209 11thAve. NE                                                       | Monday –Friday,<br>6 a.m–9 p.m.<br>Saturday,<br>7 a.m. –noon | \$4/HR                                                                                   |            | (206)221-3701                                   |
| 4   | 4225 Roosevelt Way NE                                                       | 24/7                                                         | \$3/HR<br>\$15/24HR<br>\$150/MONTH                                                       | Yes/Permit | (206)381-1789                                   |
| 5   | College Place Apartments–<br>4131 11thAve. NE                               | 24/7                                                         | \$195/MONTH                                                                              | Yes/Permit | (800) 828 –4197<br>(Diamond Parking<br>Service) |
| 6   | George F. Russell Jr. Hall                                                  | Monday-Friday,<br>6 a.m–6 p.m<br>Sun, 8 a.m–1 p.m            | Daily: \$3for 1 HR<br>\$3 + \$1 after 1 HR<br>10 HR: \$18<br>In by 9 a.m, 10 HR:<br>\$10 | Yes/Permit | (206) 322 -3383                                 |